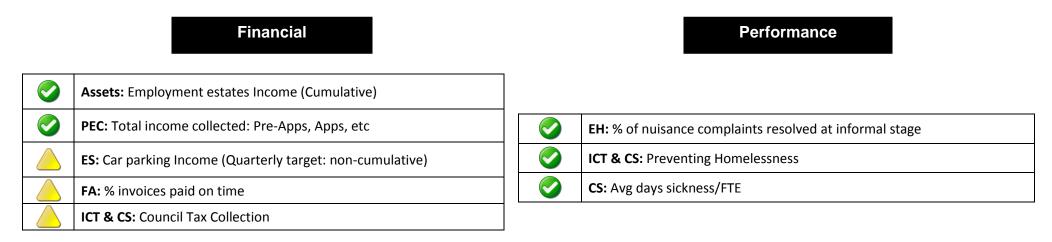

## Processes

|         |                                                         | PEC                  |        |                                                                  |                                                                |  |
|---------|---------------------------------------------------------|----------------------|--------|------------------------------------------------------------------|----------------------------------------------------------------|--|
| <b></b> | ES: Car parking tickets sold (Yearly comparison)        |                      |        | $\land$                                                          | <b>PEC:</b> % of Applications determined within statutory time |  |
|         |                                                         |                      |        |                                                                  | frame (Major/Minor/Other)                                      |  |
|         | ES: Car parking season tickets sold (Yearly comparison) | Environmental Health |        |                                                                  |                                                                |  |
|         | ES: Overall Recycling rate %                            | $\bigcirc$           | EH: Ti | EH: Time taken to process Disabled Facilities Grant (Fast track) |                                                                |  |
|         | ES: Overall waste arising                               |                      | EH: A  | EH: Avg Time to serve notice or close complaints                 |                                                                |  |